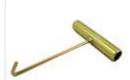

### Spring bracket (20x)

Item No. 56.30.11.00

in stock

MSRP Incl. tax € 38,84

Spring assembly tool

Item No. 56.30.20.00

in stock

MSRP Incl. tax € 5,83