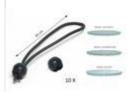

### Elastic band for padding (10x)

Item No. 56.30.08.00

in stock

MSRP Incl. tax € 15,53